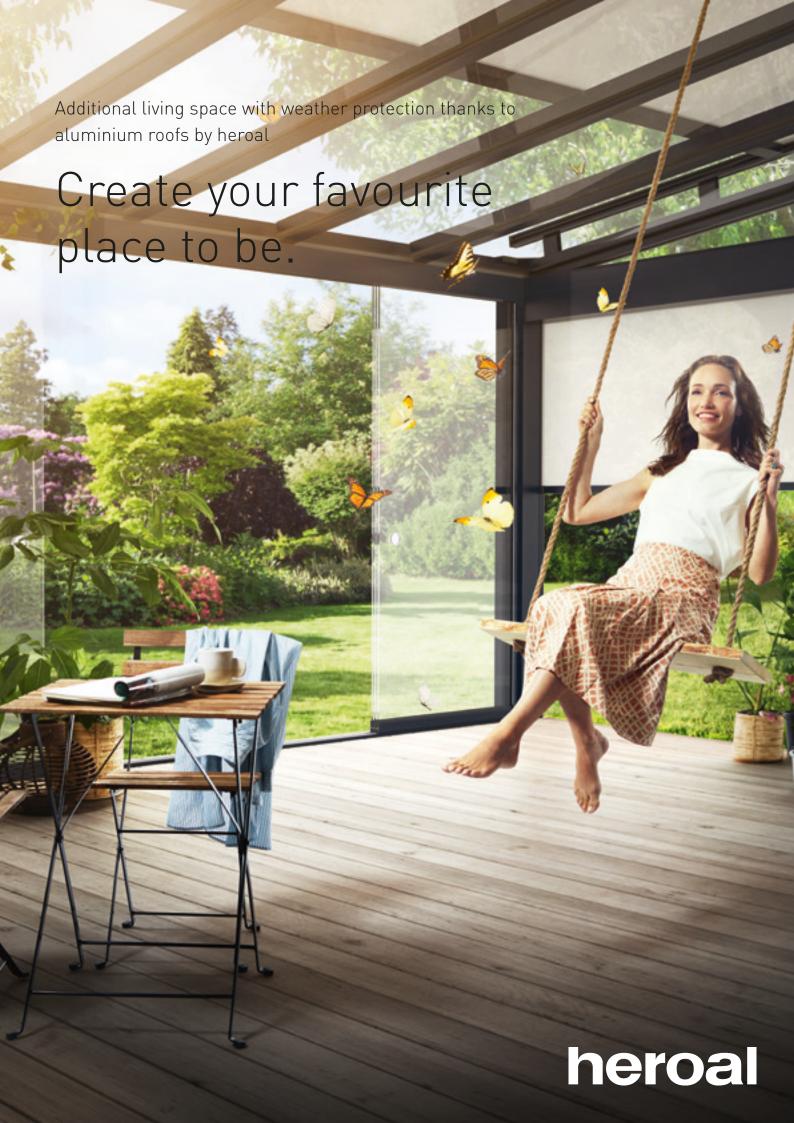

# YOUR INDIVIDUAL FAVOURITE PLACE.

There's no place like outside - with the right protection: create additional living space with a patio roof made by heroal. Combine it with an all-glass sliding door and shading components by heroal, and design all elements to your preferences. There are no limits to your creativity: select the desired colour, size and additional equipment.

# FAVOURITE PLACE: LIVING SPACE OUTDOORS IN ANY WEATHER

More than just a roof: with the patio roof system by heroal you extend your living space and can enjoy your patio regardless of the weather – and thanks to its wide range of design options, it harmoniously blends in with any environment.