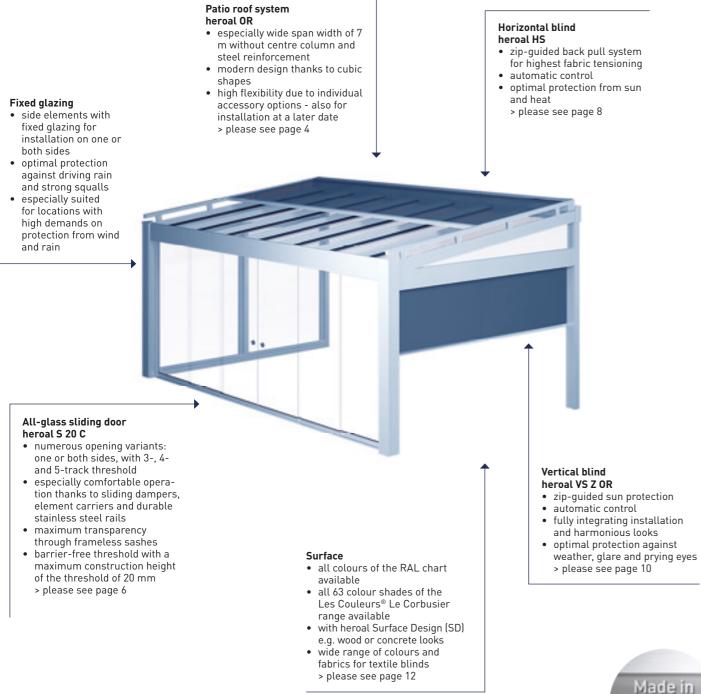

Impressive span widths provide for generous panorama elements, offering splendid views and a maximum use of space.

The patio roof system impresses by its timeless design based on cubic shapes and stands out for its sophisticated construction details emphasising the harmonious looks. For example, even extreme widths of 7 metres do not require any centre support blocking the view or additional steel reinforcements. Patio roofs made of aluminium are convincing because of their very long lifespan, low maintenance and care requirements as well as high weather resistance and stability. heroal's patio roof system is available in two variants, providing the perfect solution for every use:

Your patio roof also serves as a **protection from the elements**, ensuring that your patio and outdoor furniture look beautiful for many years to come and for you to enjoy.

The all-glass sliding door system can be integrated into the patio roof system by heroal easily and harmoniously - even at a later date. The sliding door can be installed at all open sides of the patio roof, creating an enclosed summer garden. When it gets colder in the evening, the warmth of the day is kept inside, under a closed patio roof; and the patio can be used independent of the weather and wind.

The non-insulated system offers maximum transparency through frameless sashes and a high degree of flexibility thanks to versatile opening variants. The all-glass sliding door can be opened either towards one or both sides, depending on whether the sashes have a French window design. The threshold of the sliding door may have 3, 4 or 5 tracks.

Sliding dampers make sure that the sashes open and close comfortably and safely, with automatic cushioning and smooth sliding into their final position. In addition, element carriers and durable stainless steel guide rails provide for a convenient and practical operation. Additional user comfort is created by the barrier-free threshold.

Mounted above the glass, the horizontal blind offers optimal protection from sunlight – **sun radiation is reduced by 75** % and **UV radiation** filtered by **98** %.

In spring, we are happy about the first rays of sunlight, but the strong midday sun in summer sometimes makes us wish for a shady spot.

The horizontal blind by heroal is mounted above the glass and protects against strong sun radiation, reflecting and absorbing the sun's rays even before they hit the glass roof. That way, the space under the roof does not heat up. The textile sun protection can be individually controlled at the touch of a button.

Thanks to the innovative zip-guidance and the additional tensioning via a back pull system, the textile is held firmly in its guide rails, withstanding even high wind speeds. When the horizontal blind is no longer needed, it retracts into a harmoniously integrating aluminium box that keeps the textile protected against the weather.

The combination of patio roof system and horizontal blind is ideally suited for your break outdoors.

The zip-guided **vertical blind** is installed in the patio roof structure, fully integrating.

The vertical blind by heroal stands out for its modern, cubic style and versatile features. The sun protection system offers protection against prying eyes and direct sunlight - especially when the sun is low. The fabric filters 98 % of UV radiation and reduces sun radiation by 75 %. In addition, the vertical blind protects against wind and weather, since this textile sun protection also uses the innovative zip-technology that withstands high wind speeds.

The sun protection system can be individually controlled at the touch of a button. The filigree look of the aluminium components is enhanced by the integrated, invisible screw channels and the guide rails inserted in the columns. Hence the vertical blind can be installed in a fully integrating way, creating a harmonious combination with the patio roof system.

Thanks to our factory coating service, patio roof, all-glass sliding door, horizontal and vertical blind by heroal offer maximum freedom of design. All heroal coating variants stand for especially durable and weather-resistant surfaces, protection against UV radiation, as well as colour and gloss retention.

Thanks to the highly weather resistant heroal hwr powder coating, patio roofs and sliding glass walls are available in all colours of the extensive RAL colour palette. In addition to the wide variety of colours, you can choose between different gloss rates - ranging from dull mat through brilliant to metallic effects. The coating process heroal Surface Design (SD) provides more freedom of design, adding a number of design options, e.g. elegant wood or modern concrete looks. The exclusive partnership with Les Couleurs® Le Corbusier rounds off the coating service offered by heroal. The nature-inspired colour shades can be harmoniously combined with each other, creating different effects on how the space looks. A wide variety of textiles and colours are available for vertical and horizontal awnings, ranging from semi-translucent to blackout. The textiles are easy to clean and dirt-repellent.

heroal OR

The **patio roof system heroal OR** is available in two variants – **heroal OR GL** with its impressive span widths provides generous panorama elements with splendid views and maximum use of room. **heroal OR SL** stands out for an especially slim design of the supporting framework, representing lightness and modernity and creating an exceptional area outdoors.

2021

heroal S 20 C

The **all-glass sliding door system heroal S 20 C** offers maximum transparency due to frameless sashes and highest comfort thanks to the barrier-free threshold. The sashes automatically move into their final position by means of sliding dampers, providing for easy and safe operability.

heroal HS

The **horizontal blind heroal HS** is installed above the glass and offers optimal protection against sun and heat. The wide range of available fabrics and colours is perfectly coordinated with the patio roof and the vertical blind.

heroal VS Z OR

The **vertical blind heroal VS Z OR** creates an optimal protection against glare, prying eyes and weather, offering extensive design options that are perfectly coordinated with the patio roof and the horizontal blind.