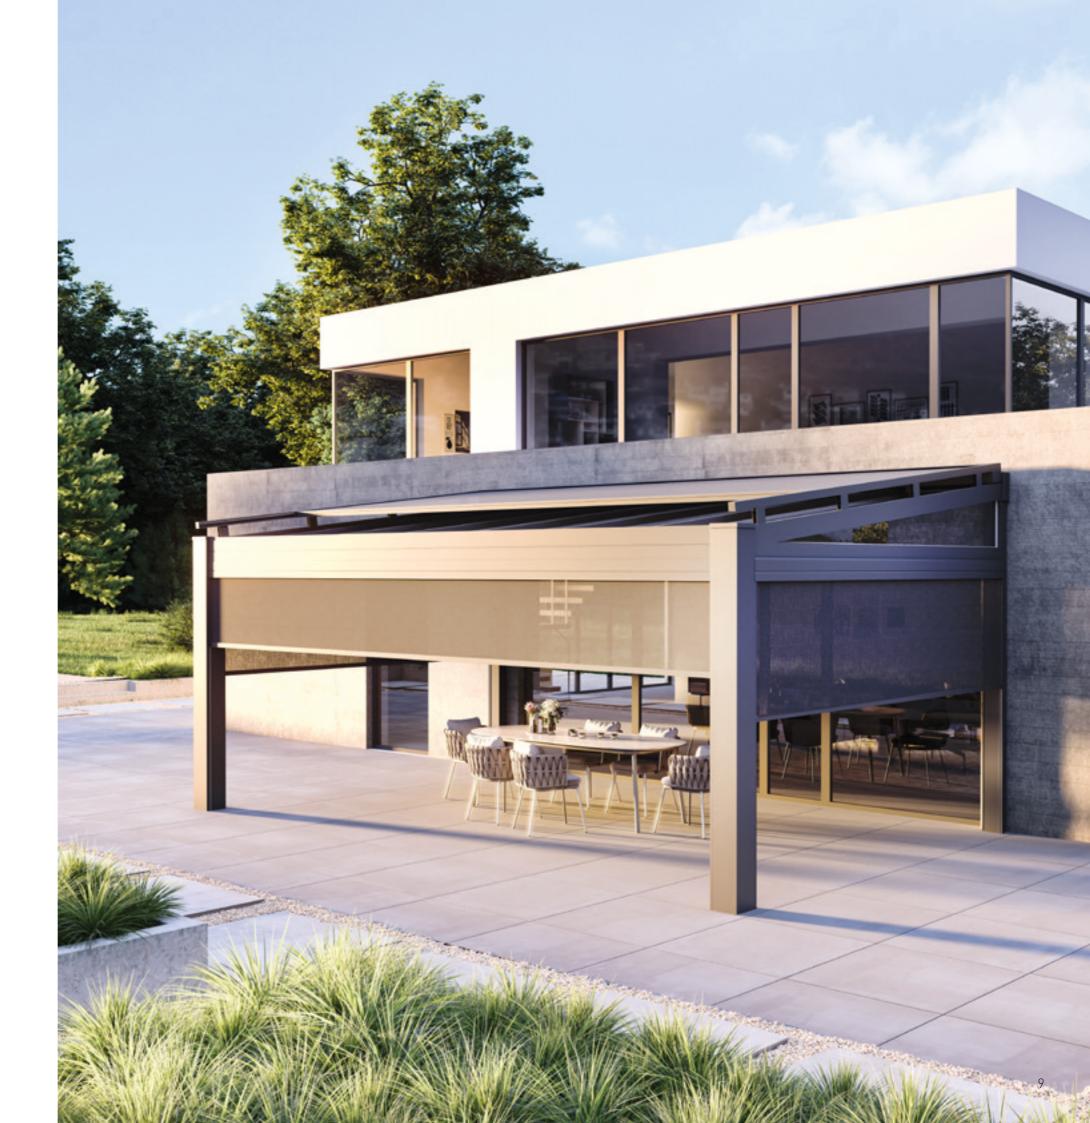

# ENJOYING THE SUN: OPTI-MAL PROTECTION FROM GLA-RE AND HEAT

Time to breathe deeply: in summer, the horizontal blind creates shade and saves you from a heat accumulation under the patio roof – so you can enjoy your sheltered spot outside even in strong sunlight.

Mounted above the glass, the horizontal blind offers optimal protection from sunlight – **sun radiation is reduced by 75** % and **UV radiation** filtered by **98** %.

In spring, we are happy about the first rays of sunlight, but the strong midday sun in summer sometimes makes us wish for a shady spot.

The horizontal blind by heroal is mounted above the glass and protects against strong sun radiation, reflecting and absorbing the sun's rays even before they hit the glass roof. That way, the space under the roof does not heat up. The textile sun protection can be individually controlled at the touch of a button.

The combination of patio roof system and horizontal blind is ideally suited for your break outdoors.

The zip-guided **vertical blind** is installed in the patio roof structure, fully integrating.

The vertical blind by heroal stands out for its modern, cubic style and versatile features. The sun protection system offers protection against prying eyes and direct sunlight - especially when the sun is low. The fabric filters 98 % of UV radiation and reduces sun radiation by 75 %. In addition, the vertical blind protects against wind and weather, since this textile sun protection also uses the innovative zip-technology that withstands high wind speeds.