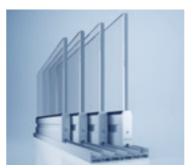

Your patio roof also serves as a **protection from the elements**, ensuring that your patio and outdoor furniture look beautiful for many years to come and for you to enjoy.

The all-glass sliding door system can be integrated into the patio roof system by heroal easily and harmoniously - even at a later date. The sliding door can be installed at all open sides of the patio roof, creating an enclosed summer garden. When it gets colder in the evening, the warmth of the day is kept inside, under a closed patio roof; and the patio can be used independent of the weather and wind.

The non-insulated system offers maximum transparency through frameless sashes and a high degree of flexibility thanks to versatile opening variants. The all-glass sliding door can be opened either towards one or both sides, depending on whether the sashes have a French window design. The threshold of the sliding door may have 3, 4 or 5 tracks.

Sliding dampers make sure that the sashes open and close comfortably and safely, with automatic cushioning and smooth sliding into their final position. In addition, element carriers and durable stainless steel guide rails provide for a convenient and practical operation. Additional user comfort is created by the barrier-free threshold.

2021

heroal S 20 C

The **all-glass sliding door system heroal S 20 C** offers maximum transparency due to frameless sashes and highest comfort thanks to the barrier-free threshold. The sashes automatically move into their final position by means of sliding dampers, providing for easy and safe operability.