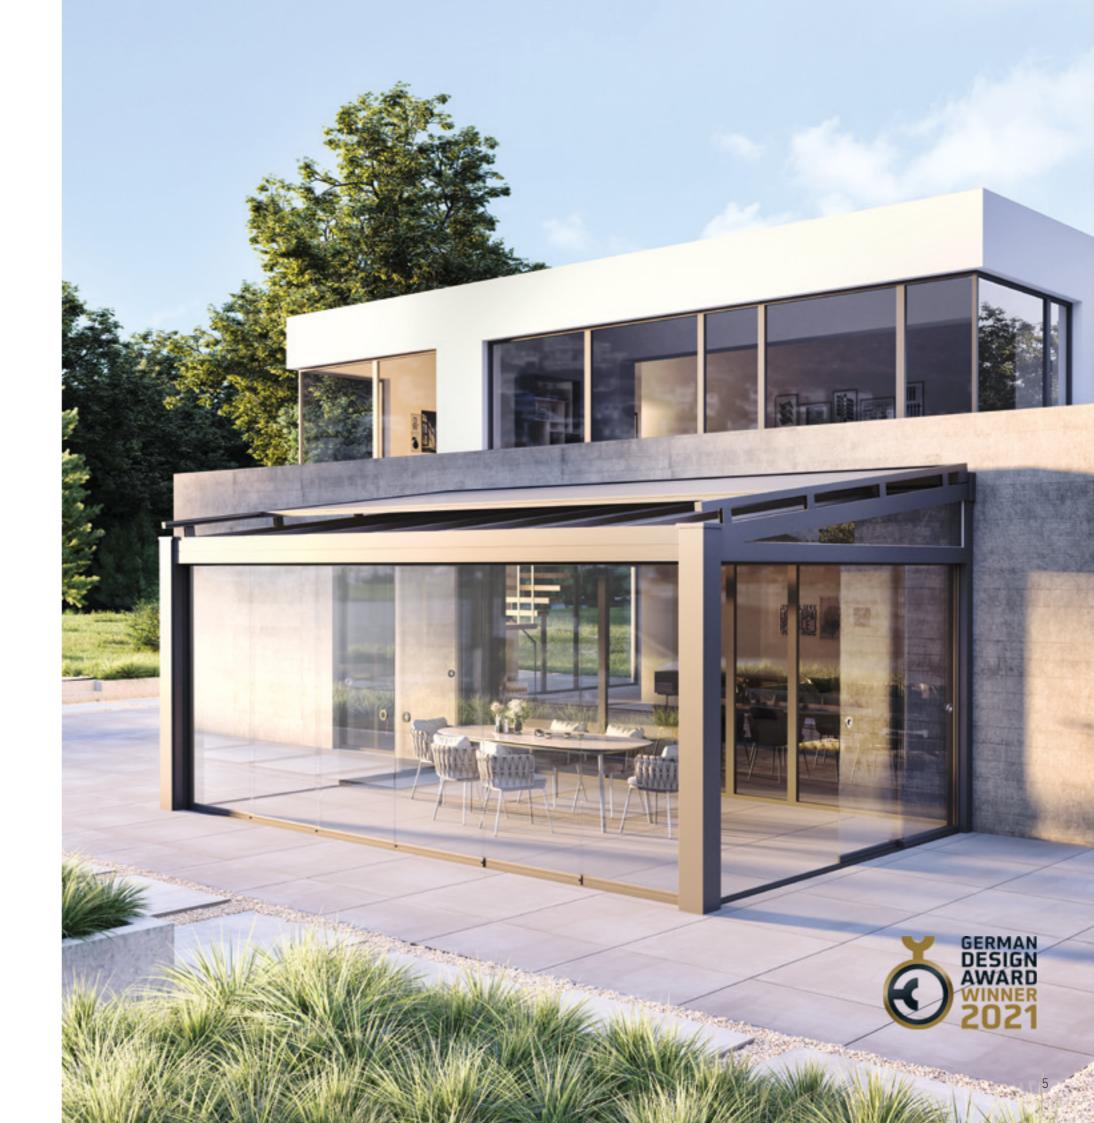

Thanks to its impressive characteristics and excellent features, the patio roof system heroal OR has won the German Design Award 2021 in the category "Excellent Product Design", as announced by the jury of the German Design Council, Germany's leading authority on design and brands.