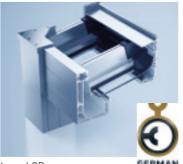

heroal OR

The **patio roof system heroal OR** is available in two variants – **heroal OR GL** with its impressive span widths provides generous panorama elements with splendid views and maximum use of room. **heroal OR SL** stands out for an especially slim design of the supporting framework, representing lightness and modernity and creating an exceptional area outdoors.

Thanks to its impressive characteristics and excellent features, the patio roof system heroal OR has won the German Design Award 2021 in the category "Excellent Product Design", as announced by the jury of the German Design Council, Germany's leading authority on design and brands.