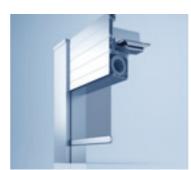

The combination of patio roof system and horizontal blind is ideally suited for your break outdoors.

The zip-guided **vertical blind** is installed in the patio roof structure, fully integrating.

The vertical blind by heroal stands out for its modern, cubic style and versatile features. The sun protection system offers protection against prying eyes and direct sunlight - especially when the sun is low. The fabric filters 98 % of UV radiation and reduces sun radiation by 75 %. In addition, the vertical blind protects against wind and weather, since this textile sun protection also uses the innovative zip-technology that withstands high wind speeds.

The sun protection system can be individually controlled at the touch of a button. The filigree look of the aluminium components is enhanced by the integrated, invisible screw channels and the guide rails inserted in the columns. Hence the vertical blind can be installed in a fully integrating way, creating a harmonious combination with the patio roof system.

heroal VS Z OR

The **vertical blind heroal VS Z OR** creates an optimal protection against glare, prying eyes and weather, offering extensive design options that are perfectly coordinated with the patio roof and the horizontal blind.