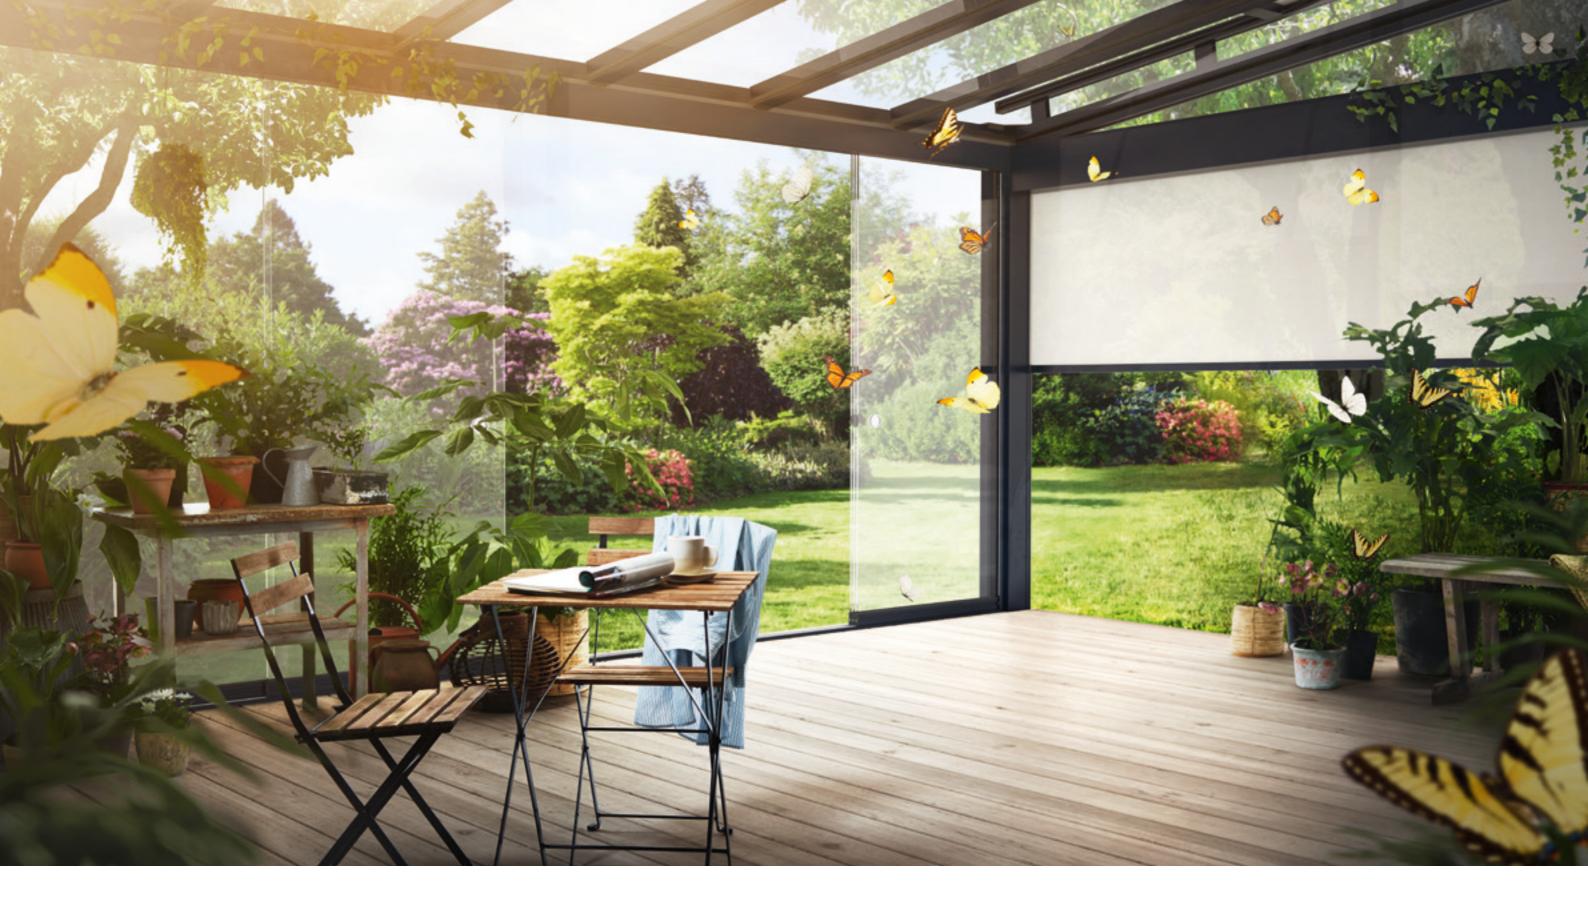

# FAVOURITE PLACE: LIVING SPACE OUTDOORS IN ANY WEATHER

More than just a roof: with the patio roof system by heroal you extend your living space and can enjoy your patio regardless of the weather – and thanks to its wide range of design options, it harmoniously blends in with any environment.

Impressive span widths provide for generous panorama elements, offering splendid views and a maximum use of space.

The patio roof system impresses by its timeless design based on cubic shapes and stands out for its sophisticated construction details emphasising the harmonious looks. For example, even extreme widths of 7 metres do not require any centre support blocking the view or additional steel reinforcements. Patio roofs made of aluminium are convincing because of their very long lifespan, low maintenance and care requirements as well as high weather resistance and stability. heroal's patio roof system is available in two variants, providing the perfect solution for every use: