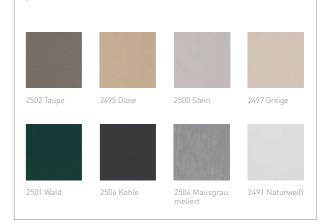

Thanks to the highly weather resistant heroal hwr powder coating, patio roofs and sliding glass walls are available in all colours of the extensive RAL colour palette. In addition to the wide variety of colours, you can choose between different gloss rates - ranging from dull mat through brilliant to metallic effects. The coating process heroal Surface Design (SD) provides more freedom of design, adding a number of design options, e.g. elegant wood or modern concrete looks. The exclusive partnership with Les Couleurs® Le Corbusier rounds off the coating service offered by heroal. The nature-inspired colour shades can be harmoniously combined with each other, creating different effects on how the space looks. A wide variety of textiles and colours are available for vertical and horizontal awnings, ranging from semi-translucent to blackout. The textiles are easy to clean and dirt-repellent.

# Les Couleurs® Le Corbusier The exclusive partnership between heroal and Les Couleurs® Le Corbusier offers you a unique colour spectrum. The nature-inspired colours can be harmoniously combined, have unrivalled aesthetics, represent spatial effects and meet the demand for fine-tuned colourings. 803 l'ocre rouge clair 631 le rubis 817 terre d'ombre brûlée 31 819 ombre naturelle moyenne 765 gris foncé 31 767 gris moyen 781 céruléen clair 777 outremer gris

# heroal hwr powder coating The highly weather resistant heroal hwr powder coating provides for long-lasting colour stability. All colours of the extensive RAL colour chart can be applied – in different gloss rates: ranging from dull matt through brilliant to metallic. 0812 Sepia 32 light beige 61 cream 88.10 ice-grey 0841 RAL 7016 0793 RAL 9007 26 Eloxal 0578 white