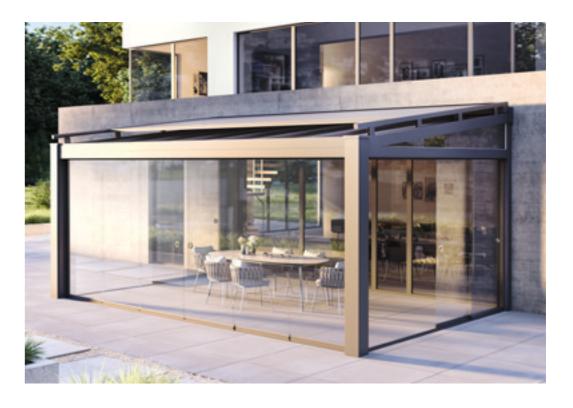

# FAVOURITE PLACE: LIVING SPACE OUTDOORS IN ANY WEATHER

More than just a roof: with the patio roof system by heroal you extend your living space and can enjoy your patio regardless of the weather – and thanks to its wide range of design options, it harmoniously blends in with any environment.

Impressive span widths provide for generous panorama elements, offering splendid views and a maximum use of space.

The patio roof system impresses by its timeless design based on cubic shapes and stands out for its sophisticated construction details emphasising the harmonious looks. For example, even extreme widths of 7 metres do not require any centre support blocking the view or additional steel reinforcements. Patio roofs made of aluminium are convincing because of their very long lifespan, low maintenance and care requirements as well as high weather resistance and stability. heroal's patio roof system is available in two variants, providing the perfect solution for every use:

**heroal OR GL** (Outdoor Roof Grand Line) with its impressive span widths provides for generous panorama elements, offering splendid views and a maximum use of space.

**heroal OR SL** (Outdoor Roof Slim Line) stands out for an especially slim design of the supporting framework, representing lightness and modernity and creating an exceptional area outdoors.