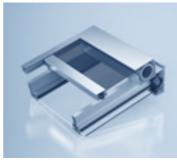

Mounted above the glass, the horizontal blind offers optimal protection from sunlight – **sun radiation is reduced by 75** % and **UV radiation** filtered by **98** %.

In spring, we are happy about the first rays of sunlight, but the strong midday sun in summer sometimes makes us wish for a shady spot.

The horizontal blind by heroal is mounted above the glass and protects against strong sun radiation, reflecting and absorbing the sun's rays even before they hit the glass roof. That way, the space under the roof does not heat up. The textile sun protection can be individually controlled at the touch of a button.

Thanks to the innovative zip-guidance and the additional tensioning via a back pull system, the textile is held firmly in its guide rails, withstanding even high wind speeds. When the horizontal blind is no longer needed, it retracts into a harmoniously integrating aluminium box that keeps the textile protected against the weather.

heroal HS

The **horizontal blind heroal HS** is installed above the glass and offers optimal protection against sun and heat. The wide range of available fabrics and colours is perfectly coordinated with the patio roof and the vertical blind.