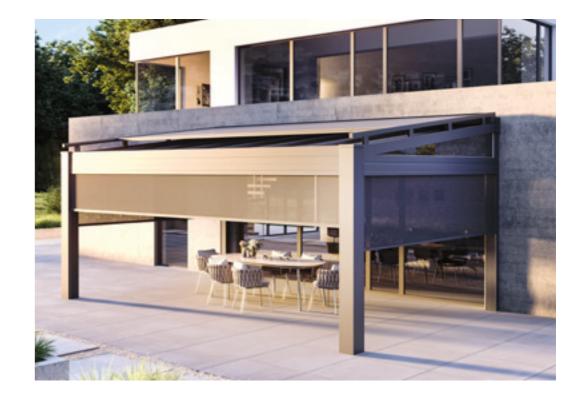

# ENJOYING THE SUN: OPTI-MAL PROTECTION FROM GLA-RE AND HEAT

Time to breathe deeply: in summer, the horizontal blind creates shade and saves you from a heat accumulation under the patio roof – so you can enjoy your sheltered spot outside even in strong sunlight.

Mounted above the glass, the horizontal blind offers optimal protection from sunlight – **sun radiation is reduced by 75** % and **UV radiation** filtered by **98** %.

In spring, we are happy about the first rays of sunlight, but the strong midday sun in summer sometimes makes us wish for a shady spot.

The horizontal blind by heroal is mounted above the glass and protects against strong sun radiation, reflecting and absorbing the sun's rays even before they hit the glass roof. That way, the space under the roof does not heat up. The textile sun protection can be individually controlled at the touch of a button.

The combination of patio roof system and horizontal blind is ideally suited for your break outdoors.

The zip-guided **vertical blind** is installed in the patio roof structure, fully integrating.

The vertical blind by heroal stands out for its modern, cubic style and versatile features. The sun protection system offers protection against prying eyes and direct sunlight - especially when the sun is low. The fabric filters 98 % of UV radiation and reduces sun radiation by 75 %. In addition, the vertical blind protects against wind and weather, since this textile sun protection also uses the innovative zip-technology that withstands high wind speeds.