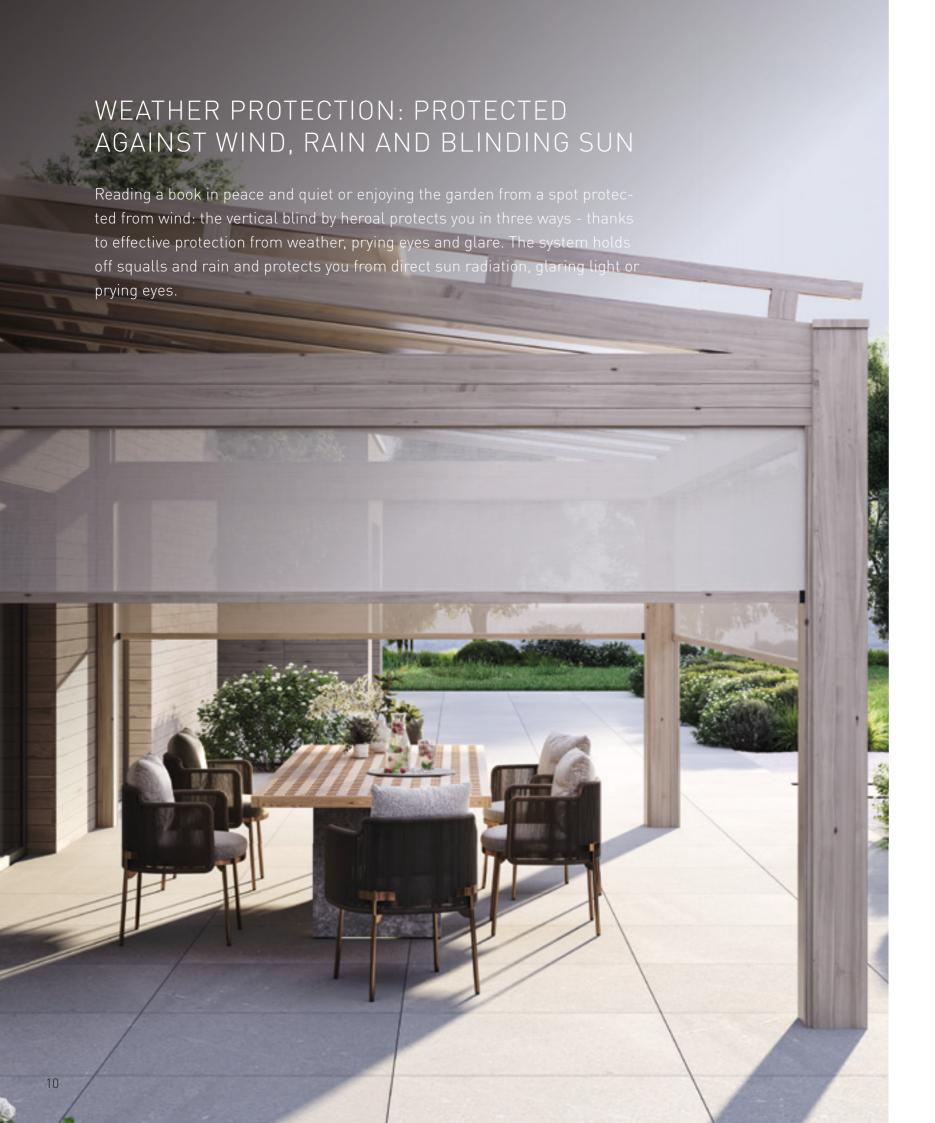

# ENJOYING THE SUN: OPTI-MAL PROTECTION FROM GLA-RE AND HEAT

Time to breathe deeply: in summer, the horizontal blind creates shade and saves you from a heat accumulation under the patio roof – so you can enjoy your sheltered spot outside even in strong sunlight.

Mounted above the glass, the horizontal blind offers optimal protection from sunlight – **sun radiation is reduced by 75** % and **UV radiation** filtered by **98** %.

In spring, we are happy about the first rays of sunlight, but the strong midday sun in summer sometimes makes us wish for a shady spot.

The horizontal blind by heroal is mounted above the glass and protects against strong sun radiation, reflecting and absorbing the sun's rays even before they hit the glass roof. That way, the space under the roof does not heat up. The textile sun protection can be individually controlled at the touch of a button.

Thanks to the innovative zip-guidance and the additional tensioning via a back pull system, the textile is held firmly in its guide rails, withstanding even high wind speeds. When the horizontal blind is no longer needed, it retracts into a harmoniously integrating aluminium box that keeps the textile protected against the weather.