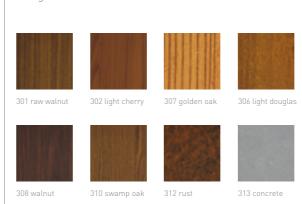

Thanks to the highly weather resistant heroal hwr powder coating, patio roofs and sliding glass walls are available in all colours of the extensive RAL colour palette. In addition to the wide variety of colours, you can choose between different gloss rates - ranging from dull mat through brilliant to metallic effects. The coating process heroal Surface Design (SD) provides more freedom of design, adding a number of design options, e.g. elegant wood or modern concrete looks. The exclusive partnership with Les Couleurs® Le Corbusier rounds off the coating service offered by heroal. The nature-inspired colour shades can be harmoniously combined with each other, creating different effects on how the space looks. A wide variety of textiles and colours are available for vertical and horizontal awnings, ranging from semi-translucent to blackout. The textiles are easy to clean and dirt-repellent.

## heroal SD

The surface refining heroal SD enlarges the creative possibilities and offers particular resistibility and a high finishing comfort. First the product is heroal hwr powder-coated and then refined in the required design.