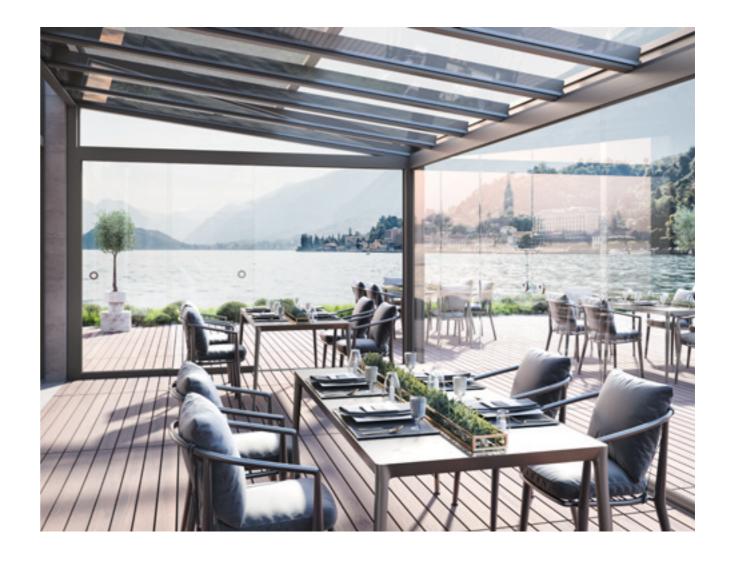

# YOUR INDIVIDUAL FAVOURITE PLACE.

There's no place like outside - with the right protection: create additional living space with a patio roof made by heroal. Combine it with an all-glass sliding door and shading components by heroal, and design all elements to your preferences. There are no limits to your creativity: select the desired colour, size and additional equipment.

# FAVOURITE PLACE: LIVING SPACE OUTDOORS IN ANY WEATHER

More than just a roof: with the patio roof system by heroal you extend your living space and can enjoy your patio regardless of the weather – and thanks to its wide range of design options, it harmoniously blends in with any environment.

Impressive span widths provide for generous panorama elements, offering splendid views and a maximum use of space.

The patio roof system impresses by its timeless design based on cubic shapes and stands out for its sophisticated construction details emphasising the harmonious looks. For example, even extreme widths of 7 metres do not require any centre support blocking the view or additional steel reinforcements. Patio roofs made of aluminium are convincing because of their very long lifespan, low maintenance and care requirements as well as high weather resistance and stability. heroal's patio roof system is available in two variants, providing the perfect solution for every use:

Your patio roof also serves as a **protection from the elements**, ensuring that your patio and outdoor furniture look beautiful for many years to come and for you to enjoy.

The all-glass sliding door system can be integrated into the patio roof system by heroal easily and harmoniously - even at a later date. The sliding door can be installed at all open sides of the patio roof, creating an enclosed summer garden. When it gets colder in the evening, the warmth of the day is kept inside, under a closed patio roof; and the patio can be used independent of the weather and wind.