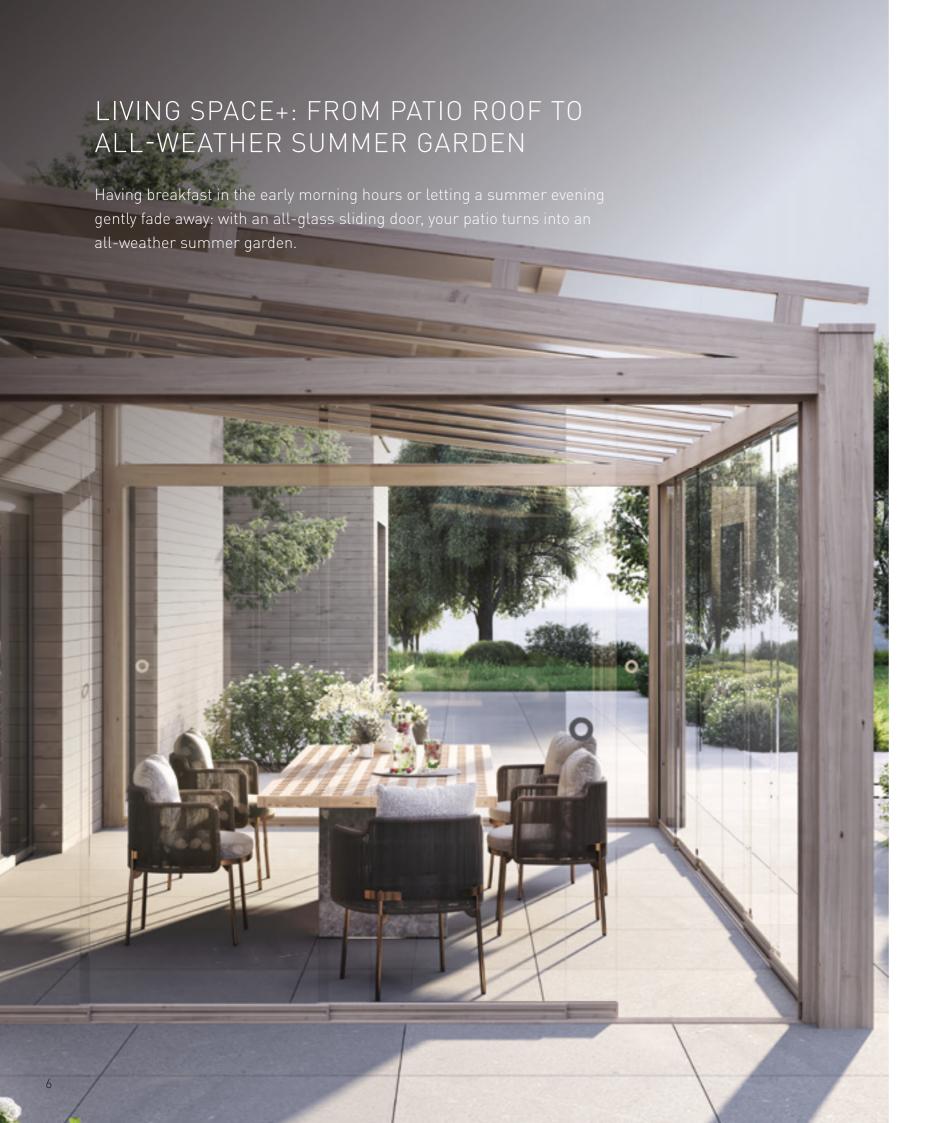

Your patio roof also serves as a **protection from the elements**, ensuring that your patio and outdoor furniture look beautiful for many years to come and for you to enjoy.

The all-glass sliding door system can be integrated into the patio roof system by heroal easily and harmoniously - even at a later date. The sliding door can be installed at all open sides of the patio roof, creating an enclosed summer garden. When it gets colder in the evening, the warmth of the day is kept inside, under a closed patio roof; and the patio can be used independent of the weather and wind.

The non-insulated system offers maximum transparency through frameless sashes and a high degree of flexibility thanks to versatile opening variants. The all-glass sliding door can be opened either towards one or both sides, depending on whether the sashes have a French window design. The threshold of the sliding door may have 3, 4 or 5 tracks.