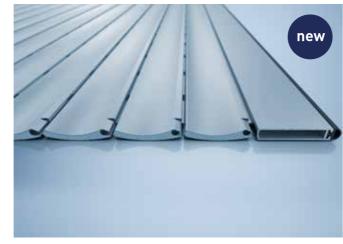

The new slat systems, too, are available as heroal finished curtains. The slim-winding heroal RS 37 SW and heroal RS 52 SW roller shutter slats are no longer fastened with the classic locking pieces in the Basic colours Kö-light grey 118, grey aluminium, white, grey, natural and anthracite grey. Instead, they are fitted with a locking device integrated in the slat system that prevents sideways movement. This not only eliminates the use of plastic to support sustainability, it also reduces the incidence of scattered light as the curtain is positioned deper in the guide rail over the entire width than is the case for a conventional locking device. All other finished curtain systems are fastened with locking pieces as standard, but optional delivery without locking pieces is possible.

heroal RS 37 SW locked finished curtain

Maxi RR angled end slat incl. angled end slat profile 31

| heroal system             | Max. width [mm] | Max. height [mm] | Max. area [m²] |
|---------------------------|-----------------|------------------|----------------|
| heroal RS 32              | 3,500           | 3,500            | 7.5            |
| heroal RS 37              | 3,000           | 3,500            | 6.2            |
| heroal RS 37 SW           | 3,300           | 3,500            | 7.0            |
| heroal RS 37 SL           | 4,000           | 4,000            | 9.0            |
| heroal RS 38              | 3,700           | 3,800            | 8.0            |
| heroal RS 41 SW           | 3,500           | 3,500            | 7.0            |
| heroal RS 42              | 3,500           | 3,500            | 7.0            |
| heroal RS 52              | 4,500           | 3,800            | 9.0            |
| heroal RS 52 SW           | 4,500           | 3,800            | 10.0           |
| heroal RS 55 SL           | 5,000           | 4,000            | 12.0           |
| heroal RS 37 RC 2 N-lock. | 4,200           | 4,000            | 10.5           |
| heroal RS 37 RC 2 S-lock. | 4,200           | 4,000            | 10.5           |
| heroal RS 37 RC 3 N-lock. | 5,000           | 4,000            | 12.0           |
| heroal RS 37 RC 3 S-lock. | 5,000           | 4,000            | 12.0           |
| heroal RS 53 RC 2 N       | 5,500           | 4,000            | 16.5           |
| heroal RS 53 RC 2 S       | 5,500           | 4,000            | 16.5           |