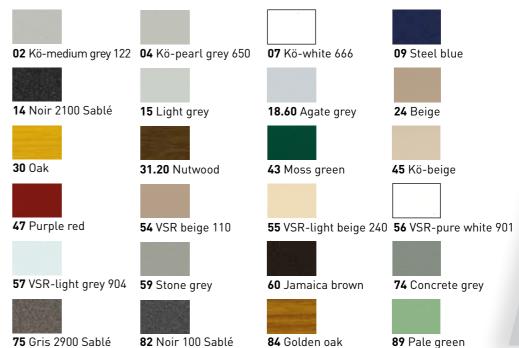

heroal is introducing a new colour concept with three colour groups: Basic, Trend and Exclusive. The Basic colours are characterised by rapid availability and offer a proven selection of classic colour shades. The Trend colours expand the spectrum of standard colours, while the Exclusive colours offer the greatest variety of colours. The three colour groups differ in their delivery time and price. The Basic colours are available as standard, while the Trend and Exclusive colours are available for an additional charge.

#### Exclusive colours

Not all standard, mini, and safety roller shutter slats are available in all colours. You can check the availability for each slat in finished curtain price list 88412. The illustrations of the colours may differ slightly from the original products.