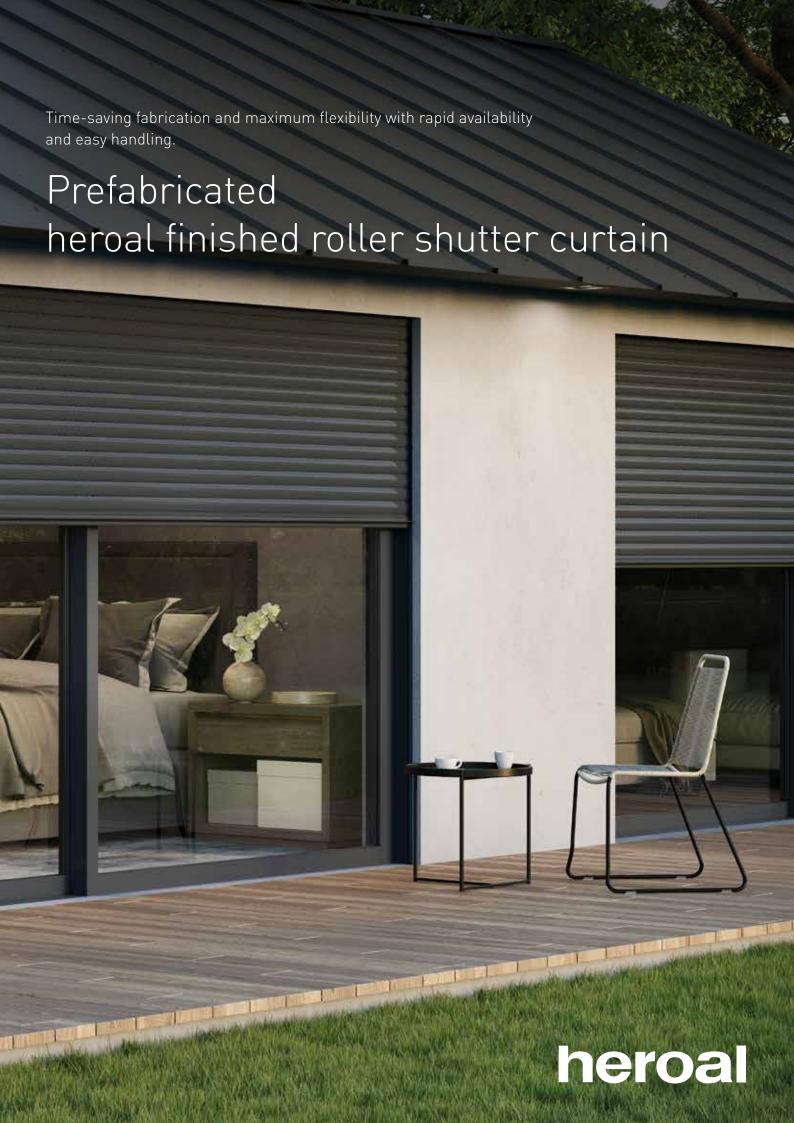

The new slat systems, too, are available as heroal finished curtains. The slim-winding heroal RS 37 SW and heroal RS 52 SW roller shutter slats are no longer fastened with the classic locking pieces in the Basic colours Kö-light grey 118, grey aluminium, white, grey, natural and anthracite grey. Instead, they are fitted with a locking device integrated in the slat system that prevents sideways movement. This not only eliminates the use of plastic to support sustainability, it also reduces the incidence of scattered light as the curtain is positioned deper in the guide rail over the entire width than is the case for a conventional locking device. All other finished curtain systems are fastened with locking pieces as standard, but optional delivery without locking pieces is possible.