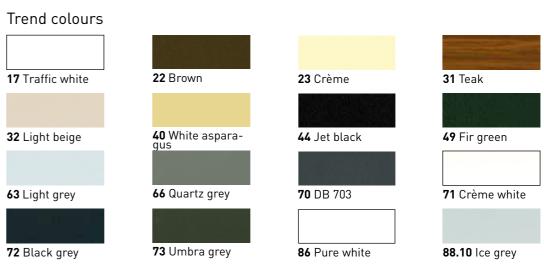

heroal is introducing a new colour concept with three colour groups: Basic, Trend and Exclusive. The Basic colours are characterised by rapid availability and offer a proven selection of classic colour shades. The Trend colours expand the spectrum of standard colours, while the Exclusive colours offer the greatest variety of colours. The three colour groups differ in their delivery time and price. The Basic colours are available as standard, while the Trend and Exclusive colours are available for an additional charge.

#### Exclusive colours

Not all standard, mini, and safety roller shutter slats are available in all colours. You can check the availability for each slat in finished curtain price list 88412. The illustrations of the colours may differ slightly from the original products.